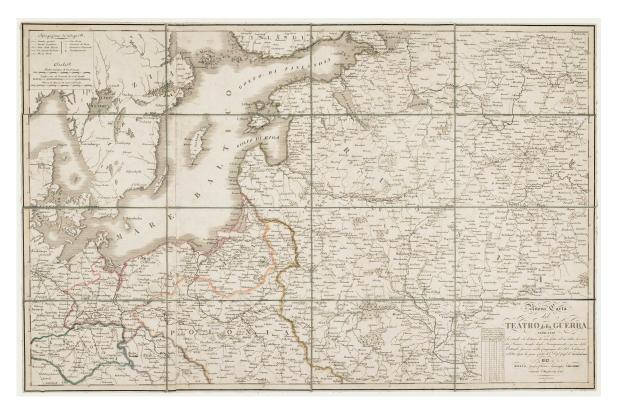

Altea Gallery Ltd. 35 Saint George St,London W1S 2FN info@alteagallery.com - www.alteagallery.com

Tel: +44(0) 20 7491 0010

Detailed folding map of the 'Patriotic War of 1812'

VALLARDI, Guiseppe and Pietro. Nuova Carta del Teatro della Guerra.

## £550

A large and detailed map of the theatre of Napoleon's invasion of Russia in 1812, his greatest mistake. The map covers from Berlin and Dresden east to Moscow and Kiev, marking the important roads for both the routes of the the army and the later supply lines, and the sites of all the battles.