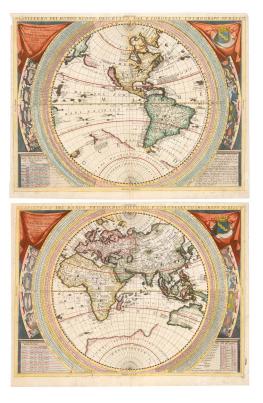

Altea Gallery Ltd. 35 Saint George St,London W1S 2FN info@alteagallery.com - www.alteagallery.com Tel : +44(0) 20 7491 0010

Pair of 17th century world maps in Coronelli's unique style

CORONELLI, Vincenzo Maria. Planisfero del Mondo Nouvo...; Planisfero de Mondo Vecchio...

Venice, c.1690. Coloured. Two sheets, each c.460 x 620mm.

£6,800

A very decorative matching pair of maps by the famous Venetian publisher Coronelli, showning the East and West Hemispheres, within finely engraved borders showing the Zodiac. Among the points of interest are California as an island, the huge island of Jesso reaching almost to California, the incomplete Australia and the partial outline of New Zealand.