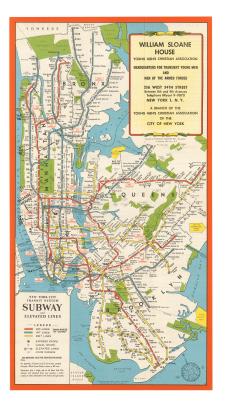

A tourist's map of New York's Subway system in the 1950s

## HAGSTROM COMPANY INC.

New York Subways and Elevated Lines. William Sloane House Young Men's Christian Association. Headquarters for Transient Young Men and Men of the Armed Forces.

Hagstrom, c.1950.Colour lithographic map. 440 x 240mm.

## £250

A folding leaflet map of Subway Systems and Elevated lines of the City of New York with a useful key to the different lines and transfers. It has been overprinted as an advert for William Sloane House, 'one of the best known Y.M.C.A.s in the world'. Printed on the reverse is a guide to 'Sightseeing in Midtown Manhattan" and other useful information.