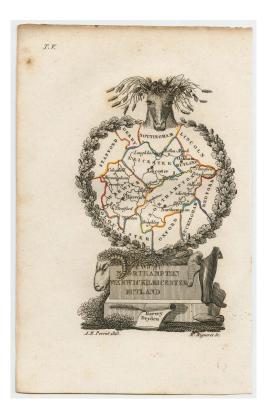

Altea Gallery Ltd. 35 Saint George St,London W1S 2FN info@alteagallery.com - www.alteagallery.com Tel : +44(0) 20 7491 0010

Miniature map of the East Midlands

PERROT, Aristide Michel. Northampton, Warwick, Leicester, Rutland

Brussels, 1828. Etching. Original colour. 150 x 100mm.

£60

An uncommon miniature of Northamptonshire, Warwickshire, Leicestershire and Rutland with a highly decorative border illustrating the produce of the area. Perrot was a prolific French cartographer and writer, who specialized in decorative miniature maps. His work appears in numerous French atlases.

Stock ID :23304